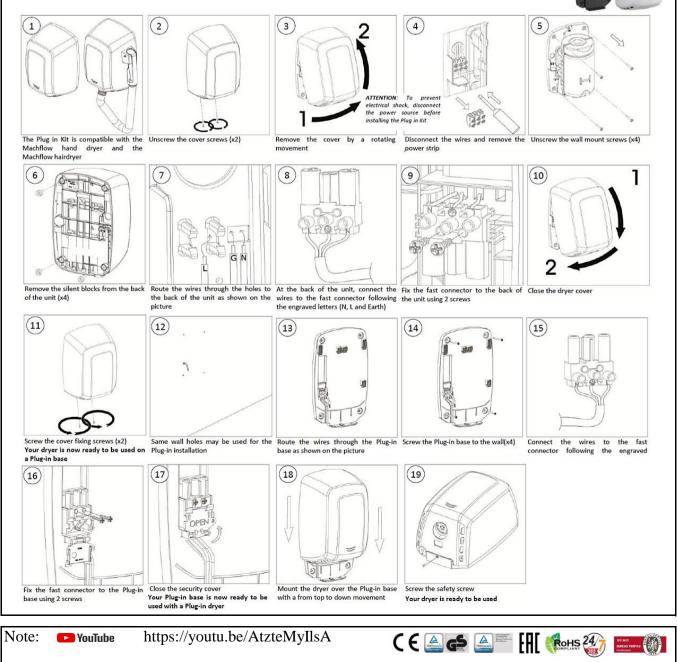

### PLUG-IN SYSTEM

The Machflow® Plug-in technology is an easy, practical, fast and secure system to install and uninstall a hand dryer, making maintenance much more efficient and reducing at the same time its costs.

With the Machflow® Plug-in technology a hand dryer can be installed in a few steps and it can be replaced in less than 10 seconds thanks to its SMED (Single-Minute Exchange of Die) system. Furthermore its maintenance can be carried out better at the maintenance workshop and it is totally secure against electric shocks. All of these benefits allow you to reduce the

This fast install/uninstall technology to the wall is **optional** and it is carried out by means of a special kit code: KTP009.

Installation of the dryer with this system is as follows

\* All information of the above is for the reference only. No prior notice is made if any changes.