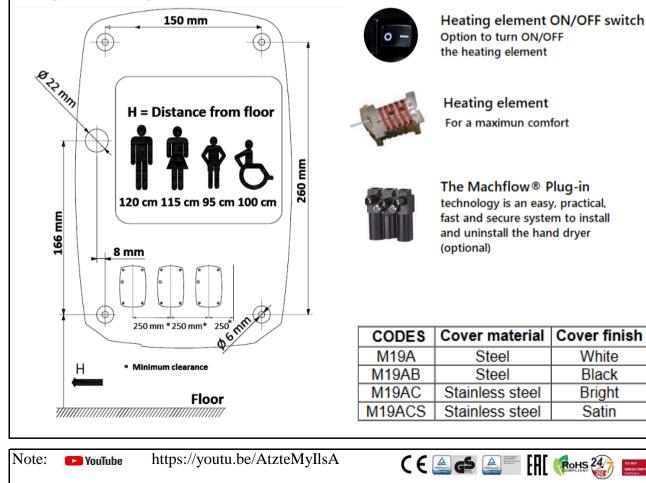

#### Mounting (Recommended hights distance from the floor)

\* All information of the above is for the reference only. No prior notice is made if any changes.

### PLUG-IN SYSTEM

The Machflow® Plug-in technology is an easy, practical, fast and secure system to install and uninstall a hand dryer, making maintenance much more efficient and reducing at the same time its costs.

#### Components and materials

• COVER: made of one piece without welding of steel (M19A... and M19AB...) or AISI 304 stainless steel (M19AC... and M19ACS...), 1.5 mm thick.

• BASE PLATE: made of PA6V0 fire resistant plastic. It incorporates 4 silent-blocks to cushion mechanical vibrations.

• **INTERIOR SET**: made of PA6V0 fire resistant plastic.

• MOTOR: extremely durable high-speed Class F brushless motor, maintenance free, with adjustable power, allowing electricity consumption and sound pressure to be regulated.

• **HEATING ELEMENT**: minimum waved wire NiCrheating element of 400W, mounted on a mica frame that incorporates a self-resetable thermal cut-off which disconnects the whole appliance. The heating element can be disconnected by means of a ON/OFF switch.